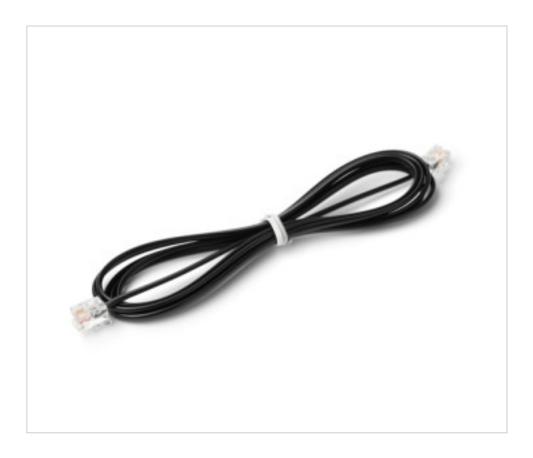

## **DESCRIPTION**

30 cm RJ11 connection cable with mounted connectors for the connection of the master control unit with the extension of the TOP series. Possibility of connecting up to 4 extenders with a total maximum length of 50 meters.

## **NOTES**

30 cm RJ11 connection cable with mounted connectors for the connection of the master control unit with the extension of the TOP series.

### **OTHER FEATURES**

Length (mm): 300