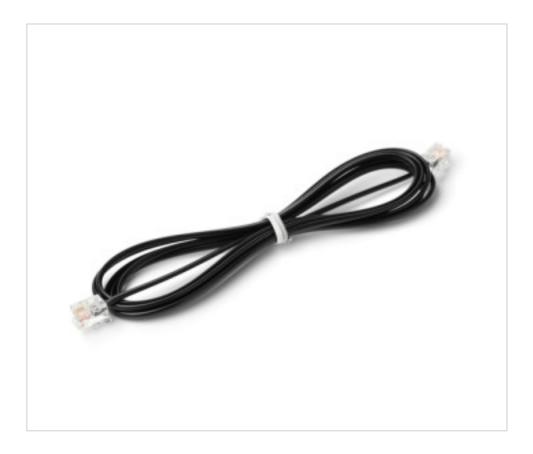

### **DESCRIPTION**

5-meter RJ11 connection cable with mounted connectors for the connection of the master control panel with the extension of the TOP series. Possibility of connecting up to 4 extenders with a total maximum length of 50 meters.

# 15WITOP500

Connection wire 5 m. RJ11 for TOP extender

## **NOTES**

5-meter RJ11 connection cable with mounted connectors for the connection of the master control panel with the extension of the TOP series.

### **OTHER FEATURES**

Length (mm): 5000