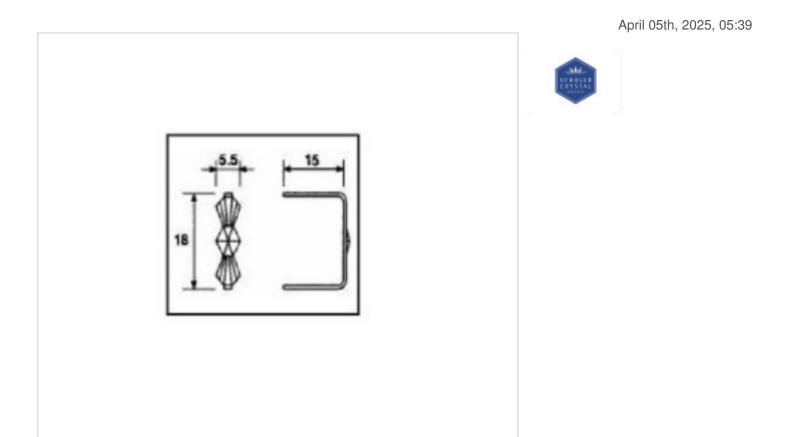

# Connector 9141 18mm gold

### E19141181

Connector 9141 18mm gold

#### **OTHER FEATURES**

Length (mm): 15

Colour: Gold

High (mm): 18