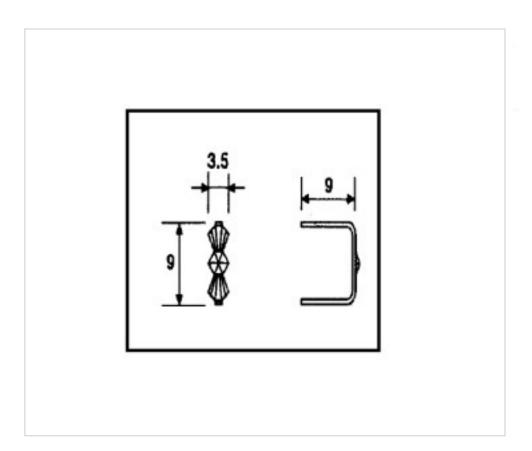

# Connector 9141 9mm chrome

# **TECHNICAL SPECIFICATIONS**

Weight: 0 Grams Packging: Box 6490 Units

**OTHER FEATURES** 

Length (mm): 9 High (mm): 9

Colour: Chrome