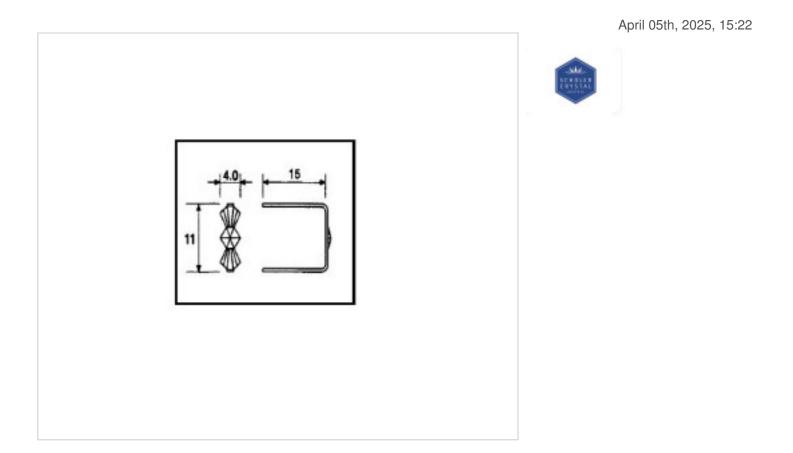

Continued on next page >>

High (mm): 11

CRYSTAL FOR LAMPS > Scholer Crystal Austria > Schöler Accessories line Accessories linker and pasted

### **OTHER FEATURES**

Length (mm): 15

Colour: Brass