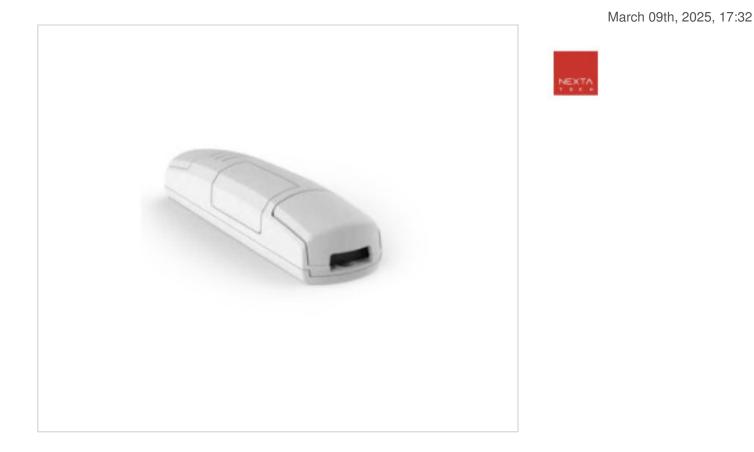

# 15TOPDL20ONE

# Control unit interface TOP-DL20/ONE for Drivers DALI

### DESCRIPTION

Receiver control unit for the control of DALI dimmable 230Vac Led driver. It is powered at 230Vac. Maximum 20 drivers. With four forms of command: 1. configurable cable input with push-button 2. With 433,920Mhz RF controls 3. Integrated Wifi module for remote control via AppOneSmart. Voice commands compatible Google Home and Amazon Alexa.