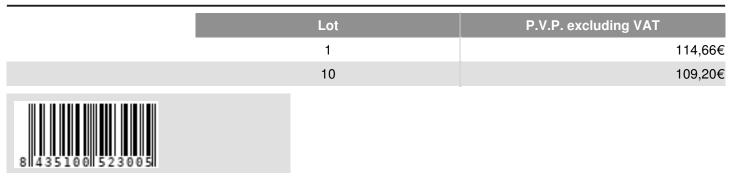

### PRICE

Continued on next page >>

SMART LIGHTING > Lighting control by Nexta Tech > Receivers Driver control 0-1/10V, dali, Push dim or phase cut