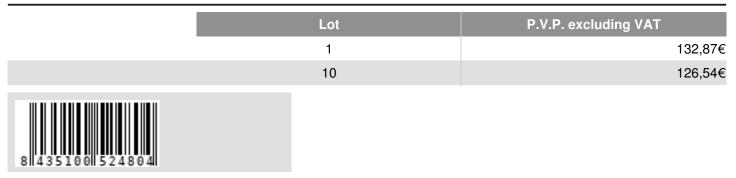

#### PRICE

Continued on next page >>

SMART LIGHTING > Lighting control by Nexta Tech > Receivers 230V On-Off / Dimmer