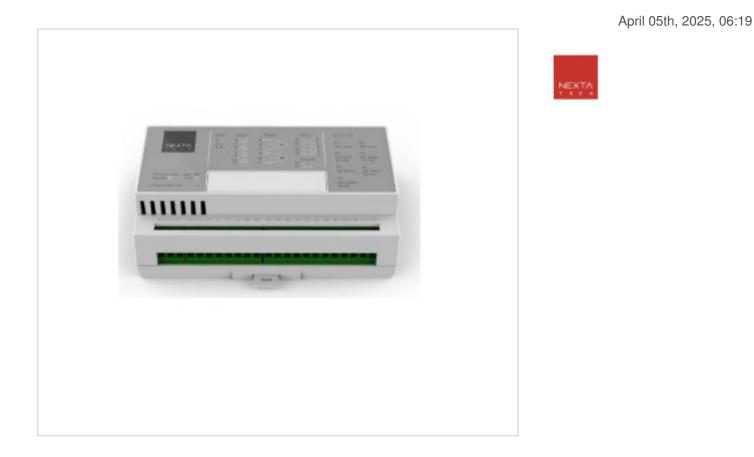

# Control unit LOGIC 400/ONE 6000W-230V

## DESCRIPTION

Control unit with On / Off or timed function. 4 lighting outputs. Maximum power 4x2000W with a maximum of 6000W in total. 4 configurable cable entries with pushbutton. Integrated Wifi module for remote control via AppOneSmart and Google Home and Alexa Amazon voice commands.