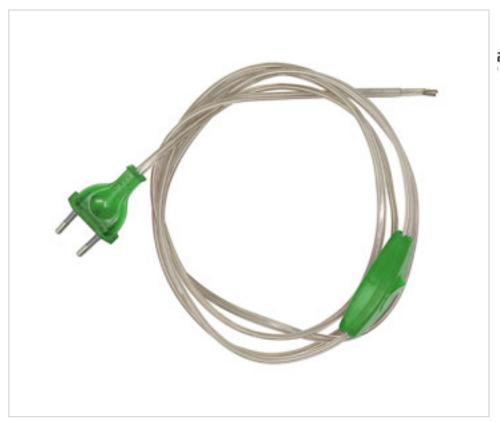

# Cord set LFM 275/100-100 green

April 05th, 2025, 14:08

### **DESCRIPTION**

Connecting with Euro plug and switch unipolar hand flat hose 2x0.75mm2 cable. H03VVH2-F.

### **TECHNICAL SPECIFICATIONS**

Weight: 1 Grams Packging: Box 25 Units

**NOTES** 

100cm to European plug 100cm to free end

**OTHER FEATURES** 

Length (mm): 2000 Section (mm2): 0,75
Colour: Transparent/Green Voltage In (Vac): 250