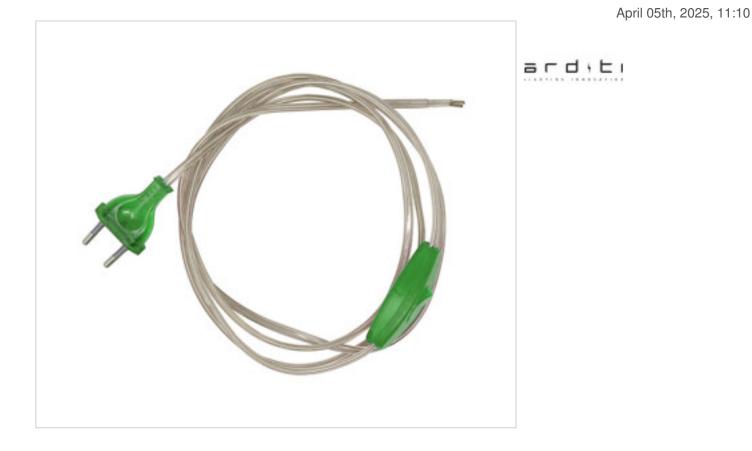

ELECTRICAL EQUIPMENT > Cord Sets > Europlug Cord Sets Hand Switch Transparent cord set with Europlug and hand switch green

# Cord set LFM 275/80-40 green

### DESCRIPTION

Connecting with Euro plug and switch unipolar hand flat hose 2x0.75mm2 cable. H03VVH2-F.

### NOTES

80cm to European plug 40cm to free end

### **OTHER FEATURES**

Length (mm): 1200 Colour: Transparent/Green

Intensidad In (A): 2