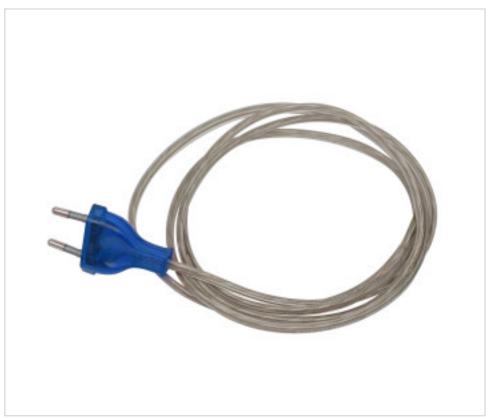

ELECTRICAL EQUIPMENT > Cord Sets > Europlug Cord Sets Without Switch Transparent cord set with blue Europlug and without switch

# Cord-set LM 275/170 blue

March 09th, 2025, 17:19

### Cord-set LM 275/170 blue

### **TECHNICAL SPECIFICATIONS**

Weight: 60 Grams Packging: Box 25 Units

**NOTES** 

With Euro plug without switch. Cable flat hose 2x0.75mm2. H03VVH2-F

**OTHER FEATURES** 

Length (mm): 1700 Section (mm2): 0,75
Colour: Transparent/Blue Voltage In (Vac): 250