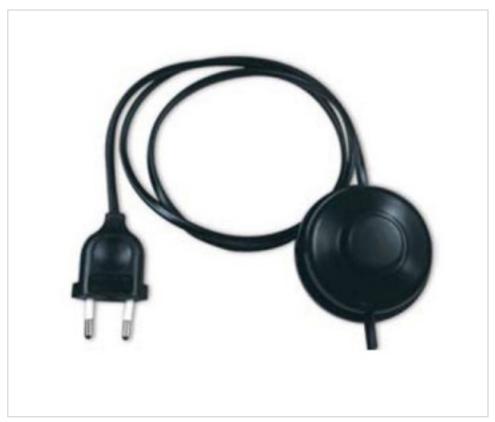

ELECTRICAL EQUIPMENT > Cord Sets > Europlug Cord Sets Floor Switch Black Europlug cord set with floor switch

# Cord set LPE 275/120-80 black

April 05th, 2025, 10:18

## **DESCRIPTION**

Connecting with Euro plug and switch unipolar foot, flat hose 2x0.75mm2 cable. H03VVH2-F.

#### **CERTIFICADOS**

Weight: 101 Grams Packging: Box 25 Units

**NOTES** 

120cm to European plug 80cm to free end