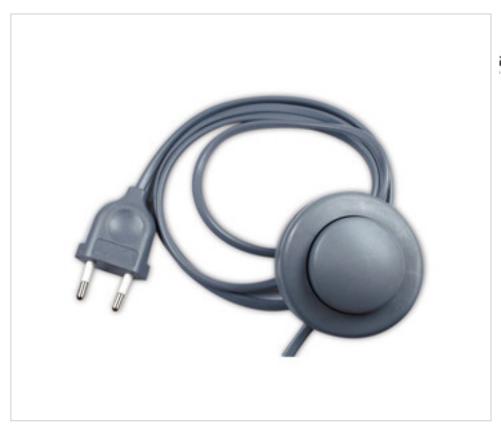

ELECTRICAL EQUIPMENT > Cord Sets > Europlug Cord Sets Floor Switch Grey Europlug cord set with floor switch

# Cord set LQE 275/120-80 gris

March 12th, 2025, 07:34

## **DESCRIPTION**

Connecting with Euro plug and switch unipolar foot flat hose 2x0.75mm2 cable. H03VVH2-F.

### AR5362080

Cord set LQE 275/120-80 gris