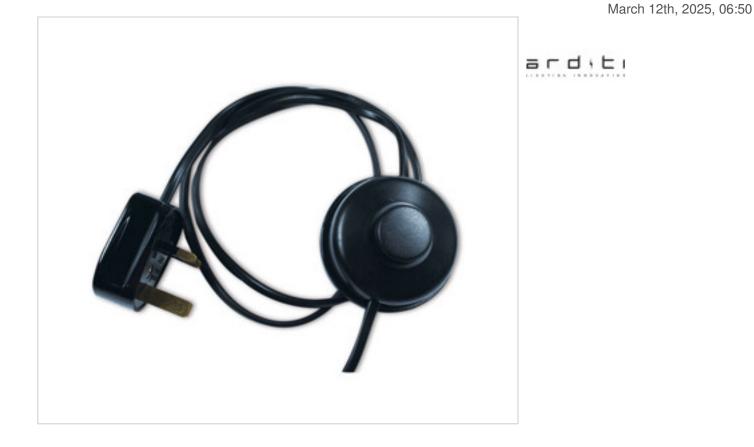

# Cord set LQG 275/100-250 black

### DESCRIPTION

English Connection unipolar plug and switch foot, flat hose 2x0.75mm2 cable. H03VVH2-F.

### NOTES

100cm to British plug 250cm to free end