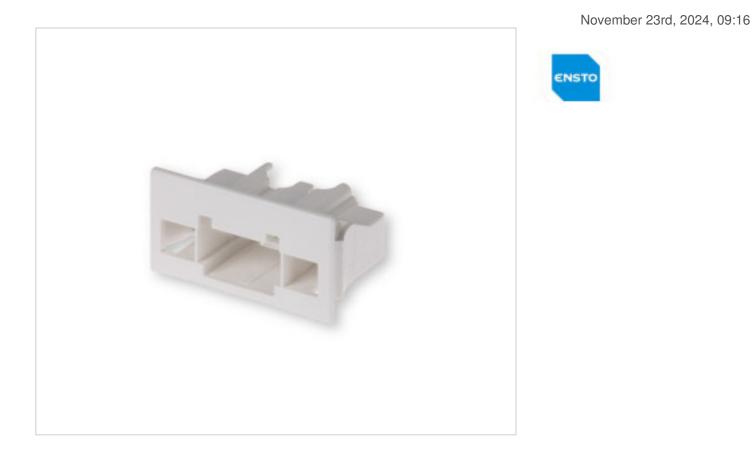

# Coupler NK2P-W to be mounted Connector 2 poles

## DESCRIPTION

Electrical connectors on this adapter 2-pole NK2P-W white for mounting. Make sure that the measurements are exact after painting the sheet

## B3NK002

Coupler NK2P-W to be mounted Connector 2 poles

#### **OTHER FEATURES**

Length (mm): 31 High (mm): 23 Width (mm): 42 Colour: White