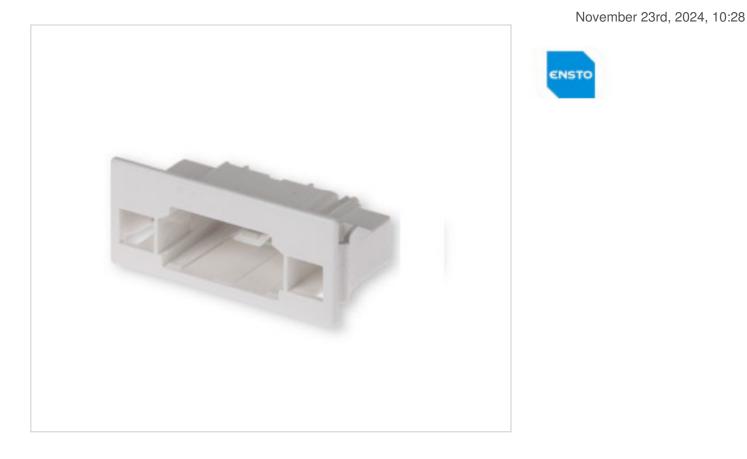

# Coupler NK3P-W to be mounted Connector 3 poles

#### DESCRIPTION

3pole adapter NK3P-W white mount. Make sure the measurements are accurate after painting the sheet.

## B3NK003

Coupler NK3P-W to be mounted Connector 3 poles