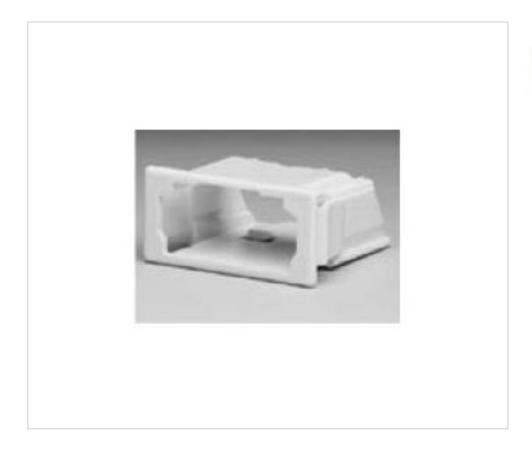

# Coupler NK3PF-W for Connector narrow 3 poles

December 22nd, 2024, 04:23

## **DESCRIPTION**

3-pole narrow white NK3PF-W adapter connector for mounting. Make sure measurements are accurate after veneer painting.