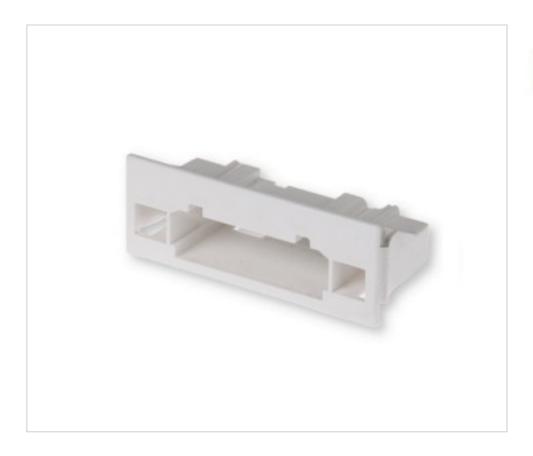

# Coupler NK4P-W to be mounted Connector 4 poles

April 05th, 2025, 07:01

## **DESCRIPTION**

4pole adapter NK4P-W white mount. Make sure the measurements are accurate after painting the sheet.

## Coupler NK4P-W to be mounted Connector 4 poles