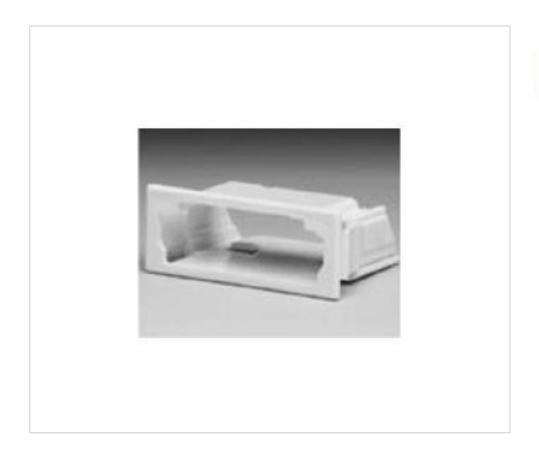

# Coupler NK4PF-W for Connector narrow 4 poles

April 05th, 2025, 12:21

#### **DESCRIPTION**

4 pole adapter NK4PF-W white mount. Make sure the measurements are accurate after painting the sheet.

#### **OTHER FEATURES**

Length (mm): 32 Width (mm): 46 High (mm): 18 Colour: White