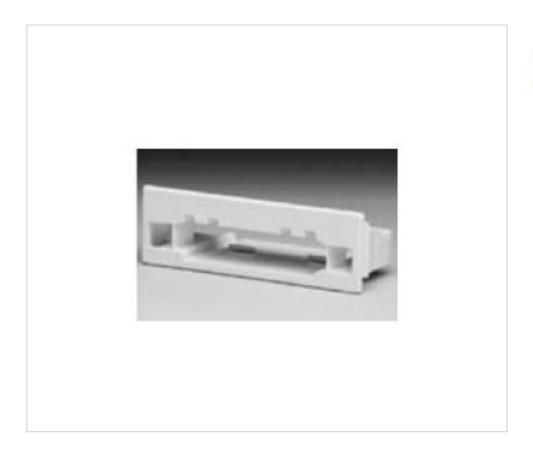

# Coupler NK5PF-W for Connector narrow 5 poles

November 23rd, 2024, 09:22

## **DESCRIPTION**

5 pole adapter NK5PF-W white mount. Make sure the measurements are accurate after painting the sheet.