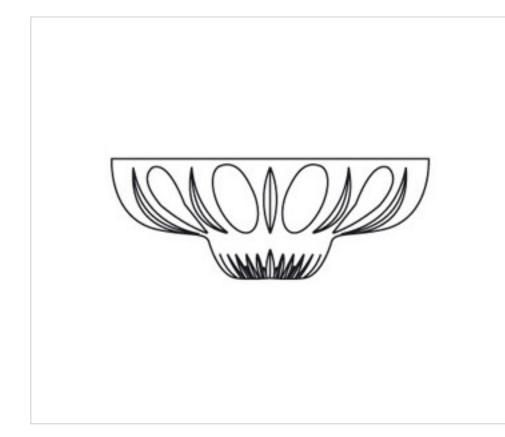

# Cover 3831210 -5holes 120x50mm Lead Crystal

April 04th, 2025, 23:25

## DESCRIPTION

Blown and hand-cut lead Crystal

## Cover 3831210 -5holes 120x50mm Lead Crystal

### NOTES

Lead Crystal

### **OTHER FEATURES**

High (mm): 50 Colour: Transparent Lateral Holes: 5 Diameter (mm): 120 Central Hole (mm): 24