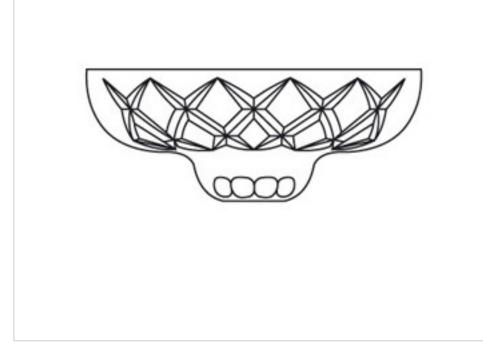

# Center cover 3831600.24-6 holes lead crystal

February 22nd, 2025, 16:21

## Center cover 3831600.24-6 holes lead crystal

### **OTHER FEATURES**

High (mm): 60 Colour: Transparent Lateral Holes: 6 Diameter (mm): 160 Central Hole (mm): 24