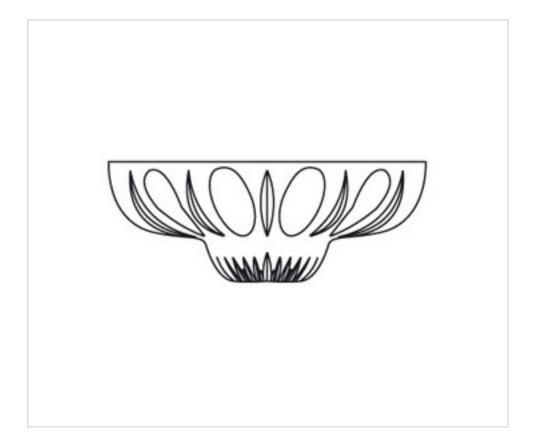

# Cover 3831610 -10holes 160x60mm Lead Crystal

February 01st, 2025, 19:36

### **DESCRIPTION**

Blown and hand-cut lead Crystal

#### **TECHNICAL SPECIFICATIONS**

Weight: 0 Grams Packging: Box 6 Unit

**NOTES** 

Lead Crystal

**OTHER FEATURES** 

High (mm): 60 Diameter (mm): 160 Colour: Transparent Central Hole (mm): 24

Lateral Holes: 10