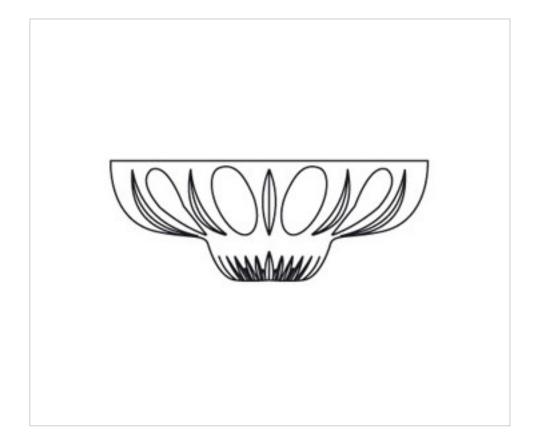

# Cover 3831610.24 lead crystal

April 05th, 2025, 08:18

## **DESCRIPTION**

Blown and hand-cut lead Crystal

#### 3831610

Cover 3831610.24 lead crystal

## **TECHNICAL SPECIFICATIONS**

Weight: 668 Grams

#### **NOTES**

Lead Crystal

## **OTHER FEATURES**

High (mm): 60 Diameter (mm): 160
Colour: Transparent Central Hole (mm): 24