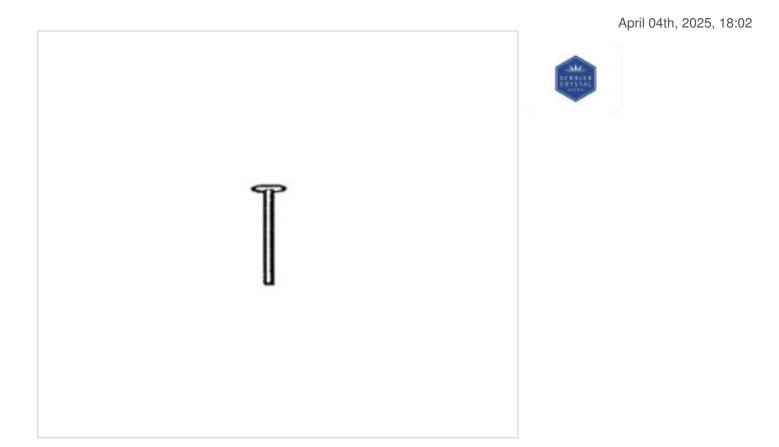

# E19190450

# Crimping 45mm brass 9190

## E19190450

Crimping 45mm brass 9190

#### NOTES

Pin 0.8mm x2.0mm

#### **OTHER FEATURES**

Length (mm): 45

Colour: Brass