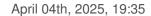

# Glass almond 406/32mm

### **DESCRIPTION**

Transparent pressed glass almond with classical cutting and 1 hole for pinning with brass needle or connector