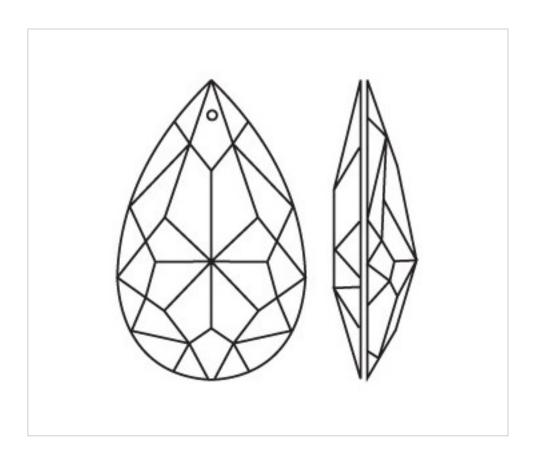

# Glass almond 406/38mm

April 04th, 2025, 19:40

## **DESCRIPTION**

Transparent pressed glass almond with classical cutting and 1 hole for pinning with brass needle or connector

### Glass almond 406/38mm

### **TECHNICAL SPECIFICATIONS**

Weight: 9 Grams Packging: Bag 200 Units

**NOTES** 

Pressed glass

**OTHER FEATURES** 

Length (mm): 38 Colour: Transparent

**DOCUMENTS** 

Glass almond 406/38mm