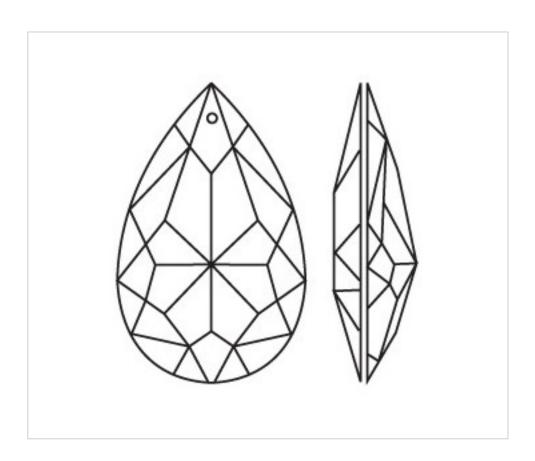

# Glass almond 406/50mm

April 04th, 2025, 13:25

## **DESCRIPTION**

Transparent pressed glass almond with classical cutting and 1 hole for pinning with brass needle or connector

### **TECHNICAL SPECIFICATIONS**

Weight: 100 Grams Packging: Bag 35 Units

**NOTES** 

Pressed glass

**OTHER FEATURES** 

Length (mm): 50 Colour: Transparent

**DOCUMENTS** 

Glass almond 406/50mm