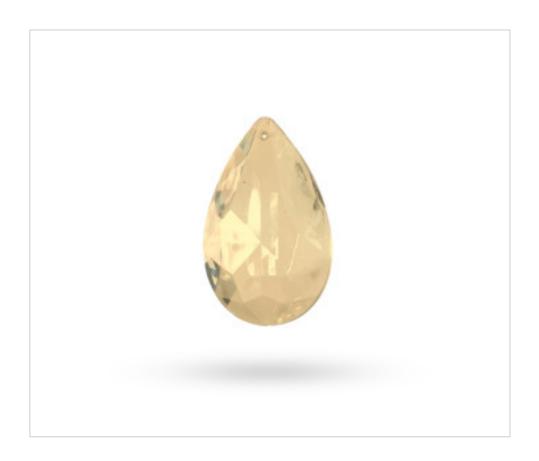

## Glass Almond 406/50mm Red

# **DESCRIPTION**

Transparent pressed glass almond with classical cutting and 1 hole for pinning with brass needle or connector. Varnished in red color and dried at 200  $^{\circ}$  C

### Glass Almond 406/50mm Red