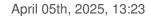

## Glass Almond 406/50mm Rose

# **DESCRIPTION**

Transparent pressed glass almond with classical cutting and 1 hole for pinning with brass needle or connector. Varnished in rose color and dried at 200  $^{\circ}$  C

## **TECHNICAL SPECIFICATIONS**

Weight: 100 Grams Packging: Bag 35 Units

**NOTES** 

Pressed glass

**OTHER FEATURES** 

Length (mm): 50 Colour: Rose