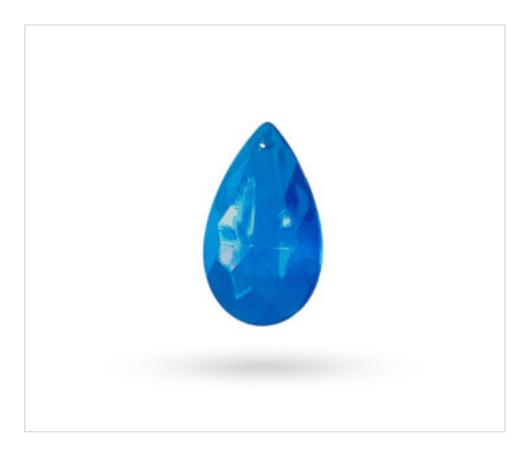

# Glass Almond 406/50mm Blue

April 05th, 2025, 09:08

## DESCRIPTION

Transparent pressed glass almond with classical cutting and 1 hole for pinning with brass needle or connector. Varnished in blue color and dried at 200 ° C

### 0240B20

Glass Almond 406/50mm Blue

### **OTHER FEATURES**

Length (mm): 50

Colour: Blue