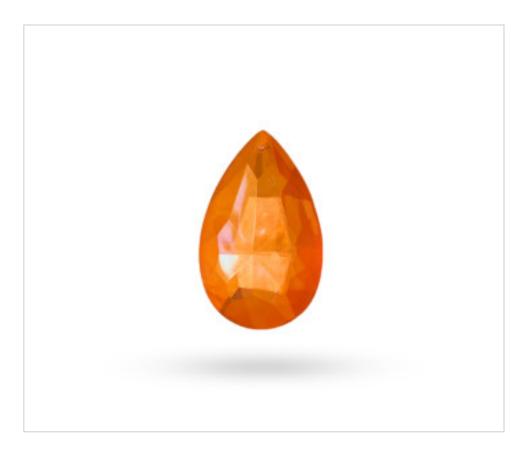

# Glass Almond 406/63mm Orange

April 05th, 2025, 06:07

# DESCRIPTION

Transparent pressed glass almond with classical cutting and 1 hole for pinning with brass needle or connector. Varnished in blue color and dried at 200 ° C

#### **OTHER FEATURES**

Length (mm): 63

Colour: Orange