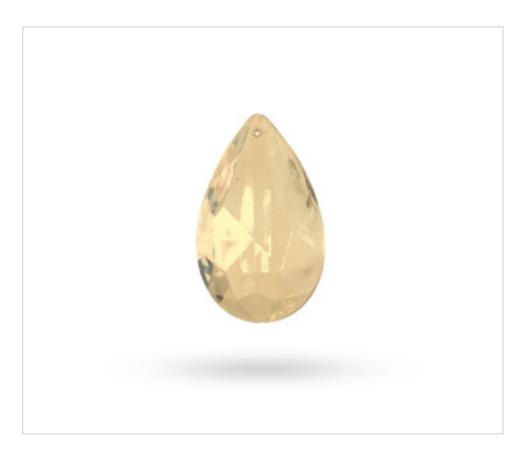

# Glass Almond 406/63mm Red

March 04th, 2025, 06:49

## DESCRIPTION

Transparent pressed glass almond with classical cutting and 1 hole for pinning with brass needle or connector. Varnished in red color and dried at 200 ° C

### 0240R25

Glass Almond 406/63mm Red