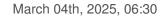

## Glass Almond 406/63mm Rose

# **DESCRIPTION**

Transparent pressed glass almond with classical cutting and 1 hole for pinning with brass needle or connector. Varnished in rose color and dried at 200  $^{\circ}$  C

### Glass Almond 406/63mm Rose