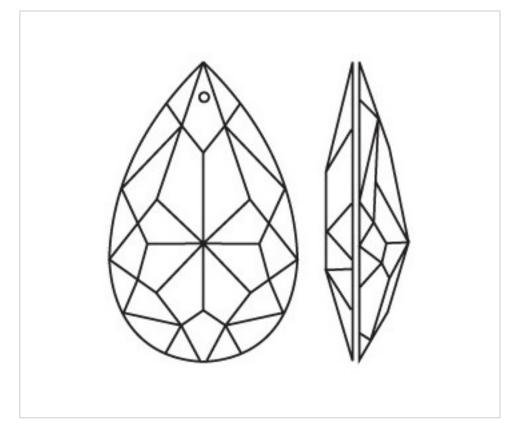

### DESCRIPTION

Transparent pressed glass almond with classical cutting and 1 hole for pinning with brass needle or connector. Varnished in amber color and dried at 200 ° C

### 0240T15

Glass Almond 406/38mm Amber

## **TECHNICAL SPECIFICATIONS**

Weight: 10 Grams

Packging: Bag 100 Units

#### **OTHER FEATURES**

Length (mm): 38

Colour: Amber