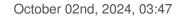

# Glass Almond 406/63mm Amethyst

## **DESCRIPTION**

Transparent pressed glass almond with classical cutting and 1 hole for pinning with brass needle or connector. Varnished in amethyst color and dried at  $520\,^{\circ}$  C

## **TECHNICAL SPECIFICATIONS**

Weight: 0 Grams Packging: Bag 25 Units

**NOTES** 

Pressed glass

**OTHER FEATURES** 

Length (mm): 63 Colour: Amethyst