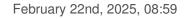

# Chessboard Circle 2035/40 Sage Swarovski Crystal

#### **NOTES**

Effect applied to flat part dimensions A=40mm(+/- 0.3mm) B= 7.7mm(0.3mm +/-)

### **OTHER FEATURES**

Length (mm): 40