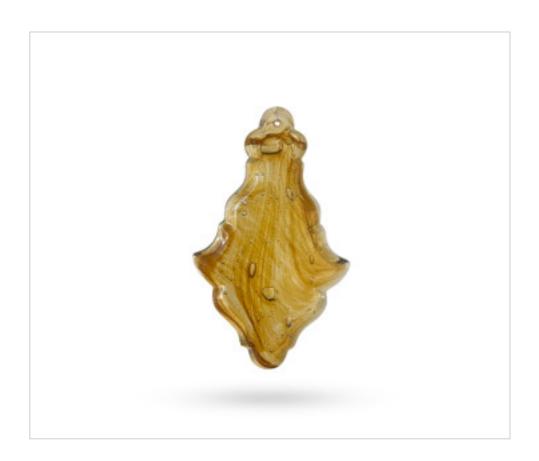

# Pendeloque 96/175mm Craquelé Amber

April 05th, 2025, 05:51

## **DESCRIPTION**

Classic pendeloque pressed glass. With craquele finish. Each piece is unique due the hand made manufacturing

## Pendeloque 96/175mm Craquelé Amber

### **NOTES**

Craquelé full cut glass. Each piece is unique due to the handmade manufacture

### **OTHER FEATURES**

Length (mm): 175 Colour: Amber