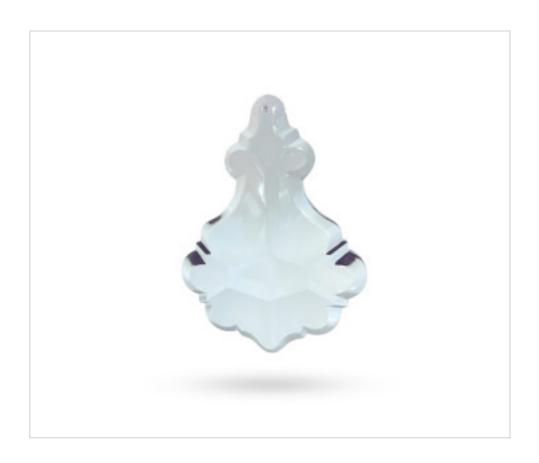

## Pendeloque 91/100mm Full cut

March 09th, 2025, 17:09

### **DESCRIPTION**

Full cut glass classic pendeloque

# Pendeloque 91/100mm Full cut

#### **TECHNICAL SPECIFICATIONS**

Packging: Box 25 Units

**NOTES** 

Full Cut glass

**OTHER FEATURES** 

Length (mm): 100 Colour: Transparent

**DOCUMENTS** 

Pendeloque 91/100mm Full cut