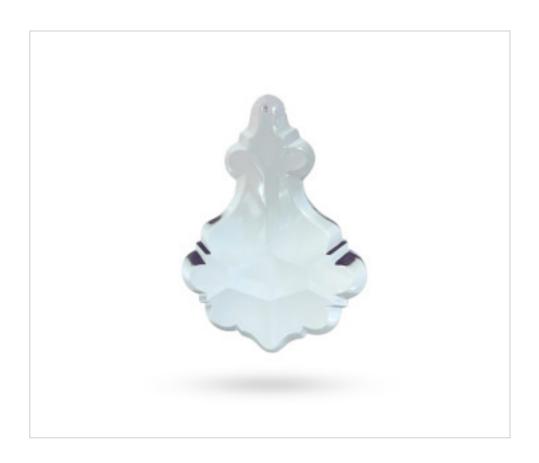

# Pendeloque 91/89mm Full cut

March 09th, 2025, 16:59

## **DESCRIPTION**

Full cut glass classic pendeloque

# Pendeloque 91/89mm Full cut

#### **TECHNICAL SPECIFICATIONS**

Packging: Box 30 Units

**NOTES** 

Full Cut glass

#### **OTHER FEATURES**

Length (mm): 89 Colour: Transparent