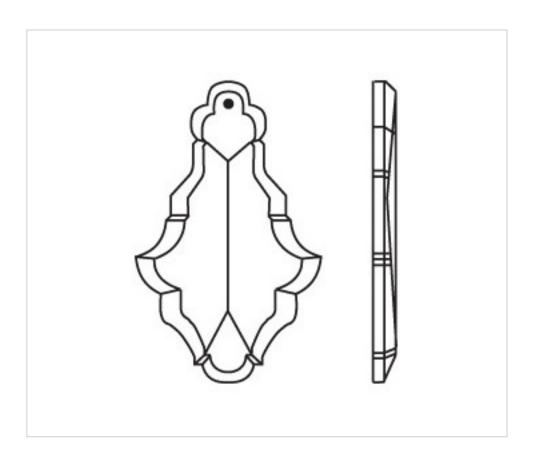

# Pendeloque 96/150mm Full cut

March 09th, 2025, 17:26

## **DESCRIPTION**

Full cut glass classic pendeloque

#### **TECHNICAL SPECIFICATIONS**

Weight: 225 Grams Packging: Box 10 Units

**NOTES** 

Full cut glass

**OTHER FEATURES** 

Length (mm): 150 Colour: Transparent

**DOCUMENTS** 

Pendeloque 96/150mm Full cut