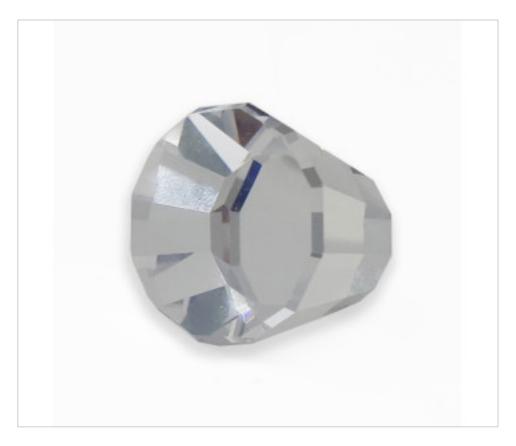

### **TECHNICAL SPECIFICATIONS**

Weight: 11 Grams

#### **NOTES**

Provided with a cover for gluing in smooth part of 15 mm

### **OTHER FEATURES**

High (mm): 12 Diameter (mm): 20

Colour: Transparent