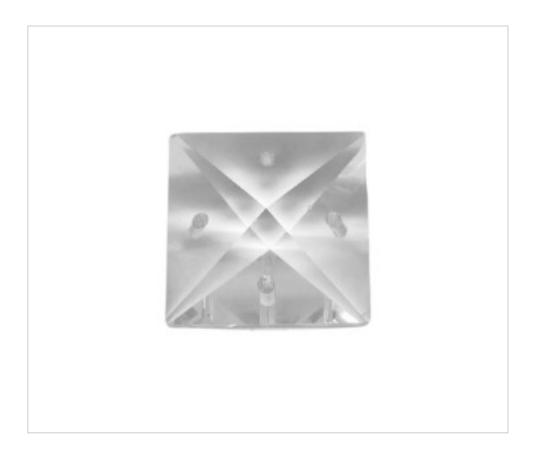

# Square 8028/22mm Swarovski Crystal

April 05th, 2025, 01:35

## Square 8028/22mm Swarovski Crystal

#### **TECHNICAL SPECIFICATIONS**

Weight: 8 Grams

#### **OTHER FEATURES**

Width (mm): 22 High (mm): 22

Colour: Transparent