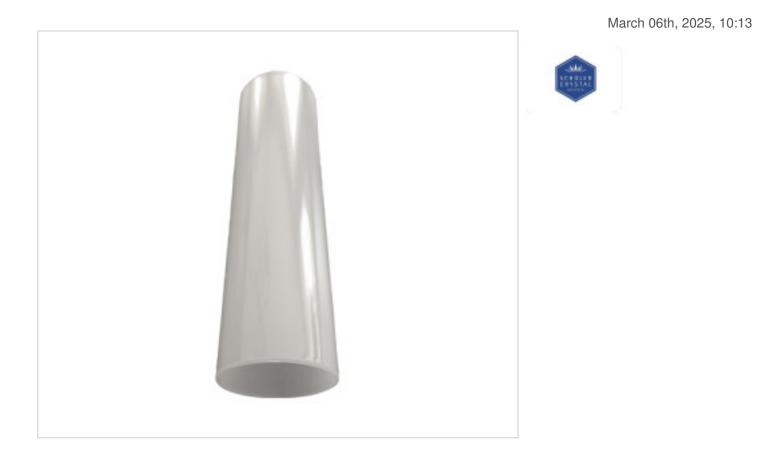

# Crystal tube 9660/100mm outer diameter 28mm

## Crystal tube 9660/100mm outer diameter 28mm

#### NOTES

Internal diameter 25mm

#### **OTHER FEATURES**

Length (mm): 100 Colour: White Diameter (mm): 28