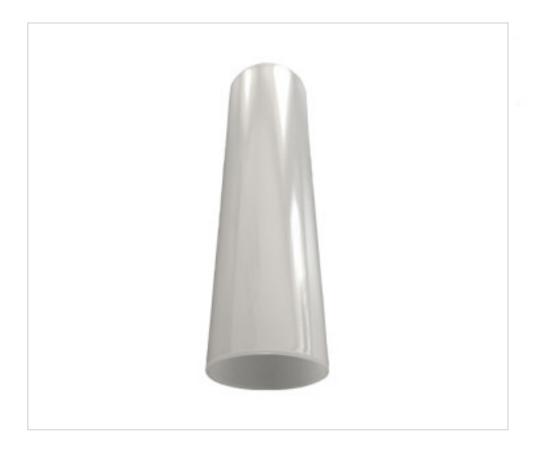

# Crystal tube 9660/110mm outer diameter 28mm

March 06th, 2025, 10:14

# Crystal tube 9660/110mm outer diameter 28mm

# **TECHNICAL SPECIFICATIONS**

Weight: 26 Grams Packging: Box 20 Units

**NOTES** 

Internal diameter 25mm

**OTHER FEATURES** 

Length (mm): 110 Diameter (mm): 28

Colour: White