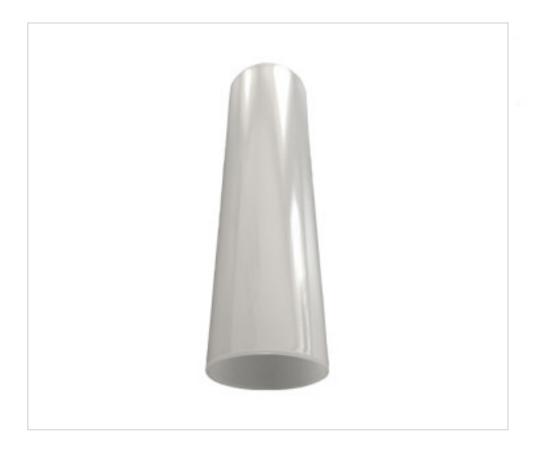

# Crystal tube 9660/80mm outer diameter 32mm

March 06th, 2025, 10:08

## Crystal tube 9660/80mm outer diameter 32mm

### **TECHNICAL SPECIFICATIONS**

Weight: 26 Grams

**NOTES** 

Internal diameter 29mm

#### **OTHER FEATURES**

Length (mm): 80 Diameter (mm): 32

Colour: White