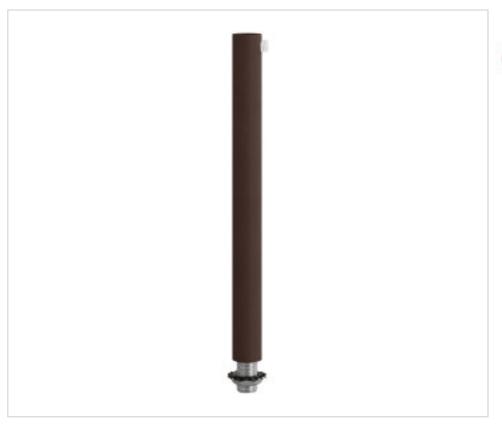

# Cable clamp metal L15cm Dark Rust tubo roscado tuerca y arandela

April 04th, 2025, 05:40

## Cable clamp metal L15cm Dark Rust tubo roscado tuerca y arandela

#### **NOTES**

Metal cap diameter 13mm, height 150mm. Threaded tube and M10x1 nut and anti-rotation washer.