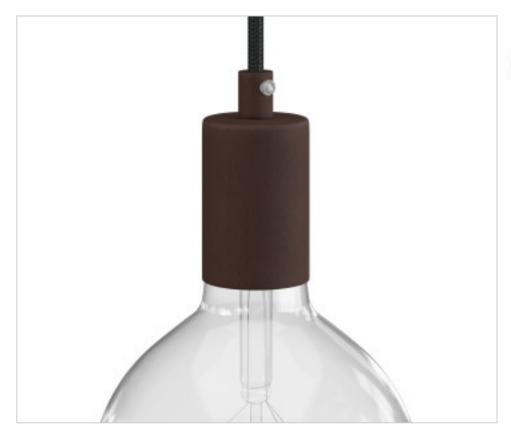

## E27 lamp holder kit metal cover Dark oxide metal cable gland 17mm

March 09th, 2025, 17:52

#### **DESCRIPTION**

Cylindrical lamp holder kit made up of an E27 thermoplastic lamp holder, a metal trim and a cable gland. Ideal to create a suspension by buying (not included) your favorite textile cable and a rose window.

Technical specifications of the lamp holder kit

Diameter: 42mm. Height: 62mm.

Hole diameter: 10 mm.

Material: metal.

Technical specifications of the cylindrical cable gland

Dimensions: Diameter 13 mm - Height 17 mm.

Material: metal.

Threaded tube dimensions: Diameter M10x1 - Height 15 mm.

Threaded tube material: metal.