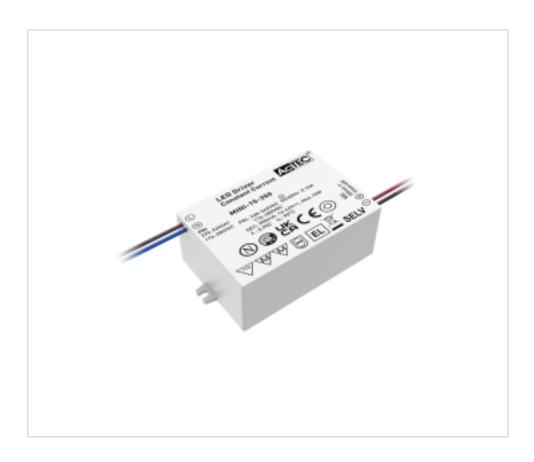

# DC Led Power Supply MINI-15-350mA 15W

March 04th, 2025, 09:41

### DESCRIPTION

IP20 LED power supply for incorporation with constant current output 350mA.15W Output voltage from 14 to 42Vdc. Primary wiring with 18cm of VDE 7702 0.5mm<sup>2</sup> cable and secondary wiring with 18cm of VDE 7902 0.5mm<sup>2</sup> cable. Class II. Protection against open circuit, short circuit, overload and over temperature. Automatic reset in case of failure.