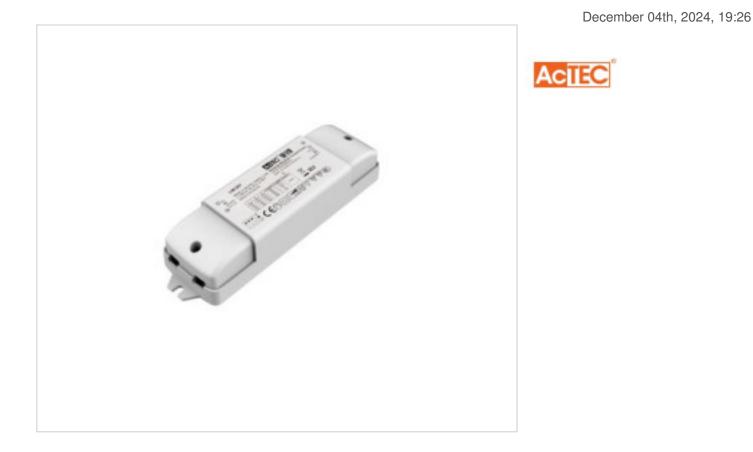

# Dimmable CC LIM-25T Led power supply up to 600mA 25W

#### DESCRIPTION

Led power supply dimmable by phase cut. For independent use with constant current output configurable with Dip-switch 350mA-450mA-500mA-600mA with voltage range from 21 to 42V. Regulation range 1-100%. Protection against open circuit, short circuit, over load and over temperature. Automatic reset in case of failure.

## **OTHER FEATURES**

Length (mm): 156 High (mm): 28 Voltage In (Vac): 220~240 Intensidad Out (A): 0.35~0.6 Power (W): 12.5~25 Critical Temperature (°C): 80 Ingress Protection: IP20 Power factor: 0.95 Width (mm): 44 Colour: White Voltage Out (Vdc): 21~42 Frecuency (Hz): 50~60 Room Temperature (°C): -20~+50 Life (Hours): 50000 Dimmable: Corte inicio o fin de fase