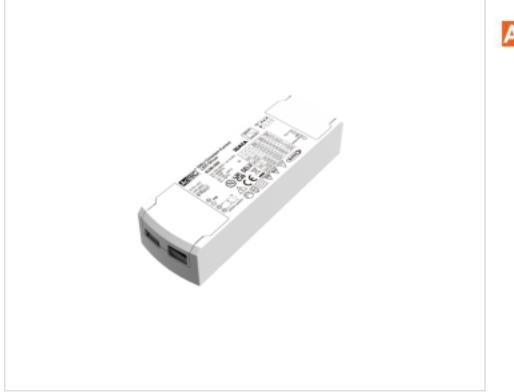

#### DESCRIPTION

Dimmable LED driver for stand-alone use certified DALI-2 DT6 (incl. Parts 251, 252,253) with multi-current output configurable with Dip-switch from 260mA (10-42Vdc) to 700mA (10-38Vdc). Regulation range 0.1-100%. Automatic contacts. Screwless snap-on covers. DALI and PUSH dimmable. ON-OFF corridor function and dimming with motion sensor. Class II. Protection against open circuit, short circuit, overload and over temperature. Automatic reset in case of failure.

#### **OTHER FEATURES**

Length (mm): 137 High (mm): 22 Voltage In (Vac): 220~240 Intensidad Out (A): 0.26~0.7 Power (W): 10.9~26.6 Critical Temperature (°C): 90 Ingress Protection: IP20 Power factor: 0.95 Width (mm): 44 Colour: White Voltage Out (Vdc): 10~42 Frecuency (Hz): 50~60 Room Temperature (°C): -20~+45 Life (Hours): 50000 Dimmable: Push&DALI